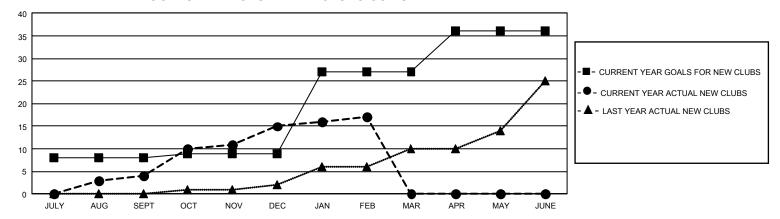

| 24            | 4         | 3             | JULY/AUG/SEPT         | 145                      | 276                     | 249                                          |
| OCT/NOV/DEC           | 3             | 11        | 8             | OCT/NOV/DEC           | 170                      | 532                     | 604                                          |
| JAN/FEB/MAR           | 54            | 2         | 0             | JAN/FEB/MAR           | 245                      | 235                     | 80                                           |
| APR/MAY/JUNE          | 27            | 0         | 0             | APR/MAY/JUNE          | 126                      | 0                       | 0                                            |

## GOALS AND ACTUAL NEW CLUBS CUMULATIVE



## GOALS AND ACTUAL MEMBERS CUMULATIVE



| DROPPED CLUBS: 11 |     | 176 CLUBS OF 416 ADDED 1<br>OR MORE NEW MEMBERS | GENDER DISTRIBUTION                 |                |  |
|-------------------|-----|-------------------------------------------------|-------------------------------------|----------------|--|
|                   |     |                                                 | MALE                                | 6,516 (70.07%) |  |
|                   |     |                                                 | FEMALE                              | 2,781 (29.91%) |  |
| DROPPED MEMBERS   |     |                                                 | NON BINARY                          | 0 (0.00%)      |  |
| DECEASED          | 26  |