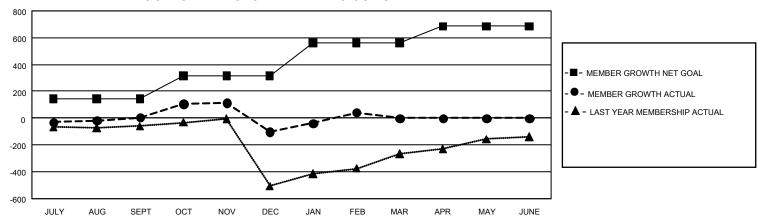

## GOALS AND ACTUAL MEMBERS CUMULATIVE

| DROPPED CLUBS: 11 |     | 176 CLUBS OF 416 ADDED 1<br>OR MORE NEW MEMBERS | GENDER DISTRIBUTION                 |                |  |
|-------------------|-----|-------------------------------------------------|-------------------------------------|----------------|--|
|                   |     |                                                 | MALE                                | 6,516 (70.07%) |  |
|                   |     |                                                 | FEMALE                              | 2,781 (29.91%) |  |
| DROPPED MEMBERS   |     |                                                 | NON BINARY                          | 0 (0.00%)      |  |
| DECEASED          | 26  |                                                 | PREFER NOT TO ANSWER                | 2 (0.02%)      |  |
| CLUB CANCELLED    | 172 |                                                 | TOTAL FAMILY UNIT MEMBERS 15        |                |  |
| OTHER             | 735 | CLICK HERE FOR                                  |                                     |                |  |
| TOTAL             | 933 | CUMULATIVE MEMBERSHIP DATA                      | FAMILY MEMBERS PAYING HALF DUES 100 |                |  |